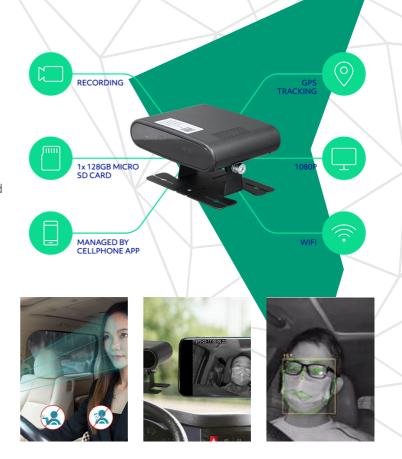

## **DRIVER MONITOR SYSTEM**

Many incidents involving mobile equipment are primarily caused by driver fatigue, distractions, and drowsy driving.

The AusProTec™ Driver Monitoring System has been specifically designed to alert operators on three levels – Fatigue, Distraction and Abnormal driving behaviour.

This small, dash-mounted camera, which is available in WiFi and 4G models, is simple to set up, capable of recording incidents internally 20 seconds before and after the event, and viewable through our user-friendly application.

#### Features:

- Detect and alarm drivers for unsafe behaviours including fatigue, distraction, mobile phone usage, smoking and absent driving.
- Driver Identification up to 400 drivers
- Built-in WI-Fi and GPS
- Audible and visual alarm
- Supports up to 128G Micro SD card recording up to 120 hours in total

### Specifications:

| Voltage               | 10 26/06                                                                         |
|-----------------------|----------------------------------------------------------------------------------|
| Voltage               | 10 – 36VDC                                                                       |
| Power Consumption     | Max 4W                                                                           |
| Video Output          | 1CH, AHD,1920x1080/25f or<br>1920x1080/30f                                       |
| Video Compression     | AVI, H.264                                                                       |
| Camera Resolution     | HD1920x1080/25f or<br>1920x1080/30f                                              |
| Recording Format      | MP4                                                                              |
| Wifi Parameters       | 802.11b/g/n 150Mbps                                                              |
| Operating Temperature | -20~+60°C                                                                        |
| Dimensions            | 110x86.5x64mm                                                                    |
| Weight                | 200g                                                                             |
| SD Card               | Max. 128G Micro SD                                                               |
| Detection Modes       | Driver Identification, Fatigue,<br>Distraction, Cellular Phone<br>Usage, Smoking |