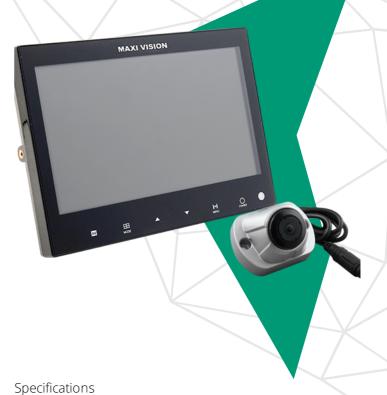

## **DUAL VIEW 7" CAMERA KIT**

The Maxi Vision® Dual View camera kit offers machine operators a new perspective when driving and operating equipment. The dual purpose unit is a parking and driving view camera rolled into one.

Paired with the Maxi Vision® 7" Commercial Monitor, it offers a cost effective, multi-purpose, solution to facilitate rear vision requirements. Robust in design, this kit is ideally suited to the industrial market place; providing a simple plug and play design for simple installation.

### **Features**

- Compact and robust in design
- One lens two views
- Easily wired to switch between modes
- Cost effective vision solution

| Monitor:           | 7" Colour LCD TFT               |                                   |
|--------------------|---------------------------------|-----------------------------------|
| Camera View Angle: | Drive: 80(H) / 60(V) /<br>95(D) | Rear : 120(H) / 69(V)<br>/ 140(D) |
| Voltage:           | 12 / 24 VDC                     |                                   |

#### **Parts**

MAPN: 11926 7" MONITOR COLOUR TFT IN CAB COMMERCIAL VEHICLE ✓ APN: 11942 1 CAMERA INPUT LOOM TO SUIT 11926 MONITOR

DUAL VIEW CAMERA A TYPE APN: 14348

7" - 1 MULTI VIEW COLOUR CAMERA REAR VIEW KIT APN: 14391