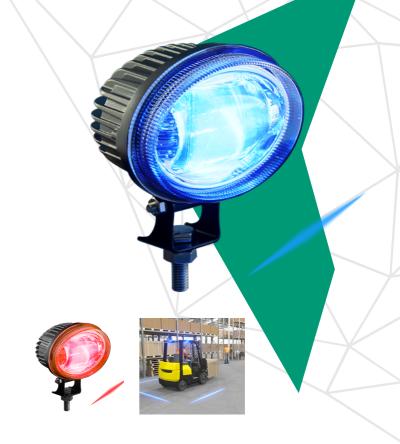

## Be safe, be seen, be smart

## Forklift LED Line Light

Forklifts often operate in high-traffic areas where audible warning sirens and alarms provide little to no impact in busy surroundings.

To combat this problem, RCT has designed the AusProTec™ LED Line Lights to make a visual impact. These state-of-the-art lights, project an exclusion line onto warehouse floors to visually alert personnel that a forklift is in the vicinity.

The AusProTec LED Line Lights deliver high-intensity indicators for long-range visibility; creating maximum impact in any indoor applications.

## Parts

APN: 13442 LED LINE LIGHT 9 - 60VDC BLUE
APN: 13444 LED LINE LIGHT 9 - 60VDC RED

Reference: SBAP0906201

RCT Head Office

Unit 1-5/511 Abernethy Rd Kewdale WA 6105, Australia

sales@rct-global.com

Australia +61 8 9353 6577 Africa +27 83 292 4246 Canada +1 705 590 4001 Central Asia +7 910 411 1174 USA +1 801 938 9214 South America +56 3 5229 9409