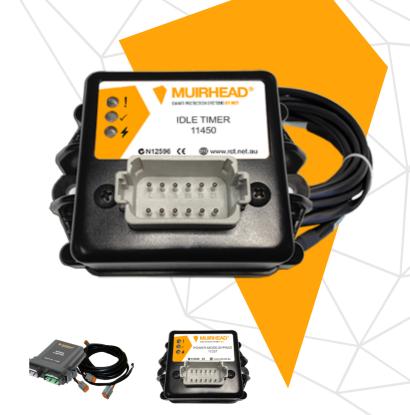

Excess idle timers - prevent excessive unnecessary idling.

Power Economy Bypass - For Komatsu 787 and 785 haul trucks ensures correct use of the power economy modes.

Speed Limiters - Ensure constant speed when hauling and removes over acceleration.

RPM Limiting - Ensures the correct power is supplied to perform hoist control.

Idle Timers - prevent engine and turbo damage but also can be programmed so idle for the correct machine type.

The simple solution to achieve up to 10% savings on fuel is the Muirhead Fuel saving product range.

## Parts

→ APN: 7290 KIT SPEED LIMITER GENERIC FBW DUAL TPS→ APN: 11322 ELECTRONIC BRAKE APPLICATION KIT

APN: 11337 POWER MODE BYPASS

APN: 11452 KIT IDLE TIMER MULTI VOLTAGE

• APN: 12362 CONTROLLER EXCESS IDLE SHUTDOWN