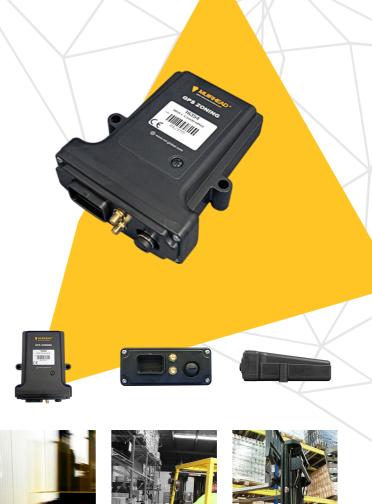

## GPS WORK-70NF CONTROLLER

Ensuring mobile mining equipment remains in its designated work area is a critical requirement to ensure a safe operation.

The Muirhead® GPS Work-Zone Controller is the latest workzone and location solution for ground support equipment.

The GPS Work-Zone Controller can cater to 4 digital outputs and 50 different zones per site. It is designed to give a warning if a machine travels outside a pre-selected location. When interfaced with the RCT's Speed Limiter, the GPS Work-Zone Controller will activate different preprogrammed speed settings as required for different areas of operation. For example, in high traffic areas, a slow speed is engaged, whereas a higher speed can be pre-set for more open areas.

## Features

- Suitable for larger 'open' sites
- Up to 4 outputs and 99 zones per site .
- Low on-going cost •
- Flexible easy to change zone areas
- IP65 rated
- Suitable for 8-32 volt machines
- Safety default if GPS signal is lost
- Zone adjustment accessible through user friendly interface

## Parts

| 🔊 APN: | 10926 | CELLULAR GPS ZONING KIT        |
|--------|-------|--------------------------------|
| 🗢 APN: | 12850 | Wi-Fi GPS Zoning kit           |
|        | 16353 | CELLULAR GPS ZONING CONTROLLER |