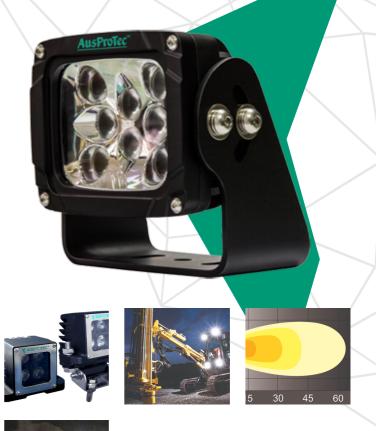

## Heavy Duty Machine LED Lighting

The AusProTec<sup>™</sup> Heavy Duty LED machine light is built to exacting standards, with a tough aluminium housing, rated to IP69 and 10G vibration testing this work light is suited to the harshest of operating conditions.

Specifically designed for all applications this multi voltage (9 ~ 48VDC) high quality LED work lamp will offer years of trouble free service. Utilizing state of the art LED design and technology this lighting solution is second to none.

## Specifications

| Power Output: | 24 watt (8 x 3 watt LEDs)                              | 20 watt (4 x 5 watt LEDs)            |  |
|---------------|--------------------------------------------------------|--------------------------------------|--|
| Lumen Output: | 2250 (Theoretical), 1575 (Operating)                   | 1725 (Theoretical), 1200 (Operating) |  |
| Voltage:      | 9 – 48VDC (3.5A to 650mA)                              | 9 - 48VDC (1.2A to 250mA)            |  |
| Dimensions:   | W120mm x H100mm x D80mm                                | W105mm x H121mm x D85mm              |  |
| Weight:       | 1.74kg                                                 | 1.20kg                               |  |
| Beam:         | Wide Flood (60°)                                       | Wide Flood (40°)                     |  |
| Durability:   | 10G vibration rating                                   | 10G vibration rating                 |  |
| IP Rating:    | IP69                                                   | IP69                                 |  |
| Connector:    | 2 pin Deutsch DT series                                | 2 pin Deutsch DT series              |  |
| Mounting:     | Heavy Duty "U" Bracket (single or dual bolt mountable) | Dual hole or single post             |  |
| Colour:       | Black                                                  | Black                                |  |