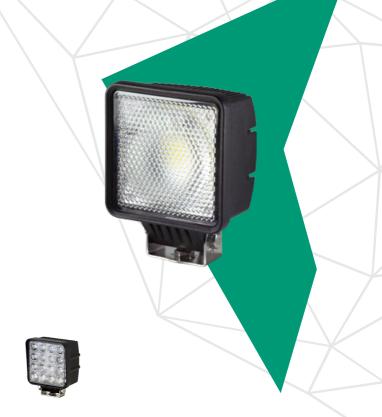

# HIGH OUTPUT LED WORK LIGHTS

Representing the latest in high output lighting technology, the AusProTec<sup>™</sup> range of LED work lights are robust, powerful and resistant to shock, vibration, dust and moisture. With solid-state LED construction and a fully sealed IP67 housing, these LED work lights take durability and reliability to the next level.

All AusProTec<sup>™</sup> LED work lights feature rugged and lightweight die-cast alloy housings, stainless steel mounting hardware and extremely tough polycarbonate optical lenses. LEDs are high output with low power consumption and are whiter and longer lasting than traditional work lights. They offer a 6500K output and 30,000 hours of long-life operation.

## Specifications

| 11575 – 30W Square LED Work Light |                           |            |  |  |
|-----------------------------------|---------------------------|------------|--|--|
| Dimensions:                       | 126 x 126 x 85mm          |            |  |  |
| Output:                           | 2660 lumen (30 x 1W LEDs) |            |  |  |
| Voltage:                          | 10 – 30V multi-voltage    |            |  |  |
| Current draw:                     | 2.5A @ 12V                | 1.1A @ 28V |  |  |
| Pattern:                          | 100° flood beam           |            |  |  |
| Lux:                              | 1 Lux @ 28m               |            |  |  |
| 11576 – 48W Square LED Work Light |                           |            |  |  |
| Dimensions:                       | 125 x 109 x 70mm          |            |  |  |
| Output:                           | 3000 lumen (16 x 3W LEDs) |            |  |  |
| Current draw:                     | 3A @ 12V                  | 1.3A @ 28V |  |  |
| Pattern:                          | 20° flood beam            |            |  |  |
| Lux:                              | 1 Lux @ 90m               |            |  |  |

### Parts

| Q | APN: | 11575 | 30 WATT SQUARE LED WORK LAMP |
|---|------|-------|------------------------------|
| Q | APN: | 11576 | 48 WATT SQUARE LED WORK LAMP |