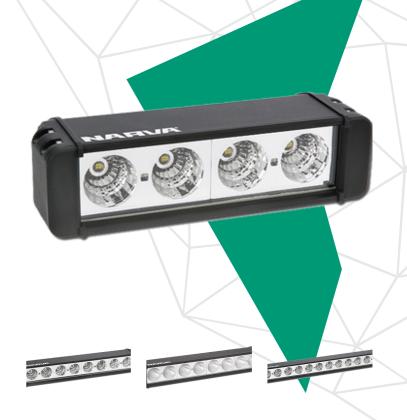

## The latest in high output LED technology

## LED Bar Lighting

With unrivalled performance and unique design, these light bars utilize the latest in high output LED technology currently available. Fully sealed (IP68) with a super tough extruded aluminum housing ideal for the most gruelling work environments.

## Features

- Utilizing 10 watt high powered LED's
- Virtually unbreakable polycarbonate lens
- 250mm pre wired leas with Deutsch DT connector
- Cross slider multi-angle mounting bracket

00000000000

9**9999**999999999999999999