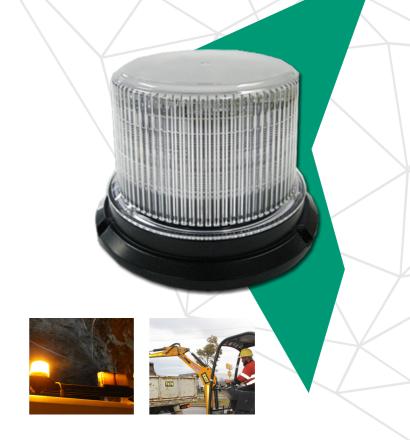

# LED Beacon

The AusProTec™ LED Beacon combines the latest in electronic design & state of the art engineering technologies.

Constructed of a rugged die-cast base with high impact clear polycarbonate lens this unit is designed to withstand the toughest environmental conditions.

Eliminating the need to replace globes or strobe tubes the AusProTec™ LED Beacon is a cost effective, low maintenance solution to your lighting needs.

#### Features

- 24 illuminating high intensity multivoltage LEDs
- 12 horizontal facing LED's with wide angle optics
- 12 vertical facing directional LED's
- Waterproof & shock resistant potted circuit board
- Black powder coated die-cast alloy base
- 3 bolt fixings
- 30 flash patterns including 4 simulated rotating patterns
- Alternate or simultaneous flash patterns with up to eight connected LED beacons