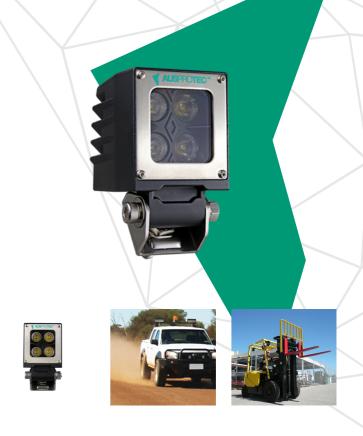

## LED Compact Work Lamp

Representing the latest in high output lighting technology, the AusProTec™ Compact LED work light is robust, powerful and resistant to shock, vibration, dust and moisture.

With solid-state LED construction and a fully sealed housing (rated to IP67), this LED work light takes durability and reliability to the next level.

This work light features rugged and lightweight die-cast alloy housing, stainless steel mounting hardware, and virtually unbreakable polycarbonate optical lenses. Containing  $4 \times 3$  watt LED's, this multi-voltage unit has a 950 lumen output making it a perfect solution for your compact lighting application.

## Specifications

| Voltage:       | 10–32V multi-voltage             |
|----------------|----------------------------------|
| Output:        | 950 lumen (4x 3W LEDs)           |
| Current Draw:  | 0.5A @ 24V                       |
| Dimensions:    | 92mm (H) x 70mm (W) x 29.4mm (D) |
| Beam Pattern:  | 60° Extra Wide                   |
| Beam Distance: | 95m @ 1 lux                      |