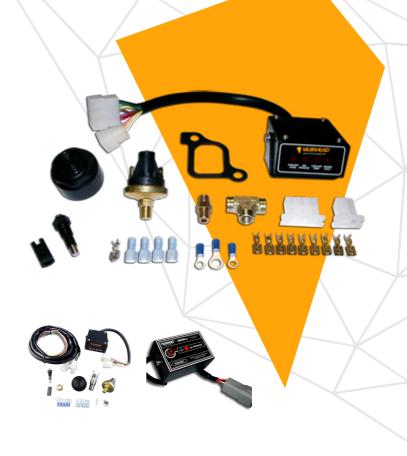

## Light Vehicle Engine Warning Kits

The Muirhead® Light Vehicle Engine Warning systems offer engine protection for your light commercial, off road mobile equipment by monitoring engine oil pressure, coolant temperature and coolant levels. The systems, by alerting the operator, reduces premature engine failure, damage and costly repairs.

The systems provide audible and visual warnings and incorporates additional outputs for return to idle or shutdown modes. Compact in design and easy to install.

The Muirhead® Light Vehicle protection kits comes complete with sensors, harness and fittings.

### Parts

APN: 1245 ENGINE PROTECTION SYSTEM 12/24V ENERGISED TO RUN TO SUIT TOYOTA HZJ SERIES
APN: 3206 ENGINE PROTECTION SYSTEM 12/24V ENERGISED TO RUN TO SUIT LIGHT VEHICLES

APN: 3369 REPLACEMENT CONTROL PANEL TO SUIT 3206 AND 1245 (PANEL ONLY)