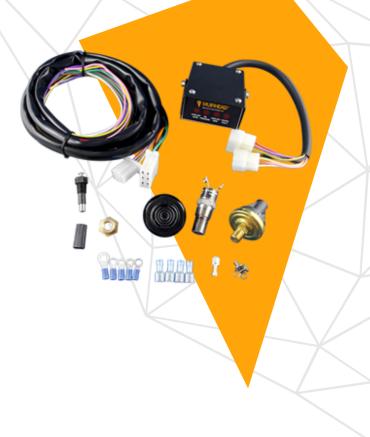

## LIGHT VEHICLE ENGINE WARNING SYSTEMS

The Muirhead® Light Vehicle Engine Warning systems offer engine protection for your light commercial, off road mobile equipment by monitoring engine oil pressure, coolant temperature and coolant levels.

The systems, by alerting the operator, reduces premature engine failure, damage and costly repairs.

The systems provide audible and visual warnings and incorporates additional outputs for return to idle or shutdown modes. Compact in design and easy to install.

## Parts

| 😭 APN: | 3206 | ENGINE PROTECTION SYSTEM 12/24V ENERGISED TO RUN TO SUIT LIGHT VEHICLES |
|--------|------|-------------------------------------------------------------------------|
| 🖘 APN: | 3369 | REPLACEMENT CONTROL PANEL TO SUIT 3206 AND 1245 (PANEL ONLY)            |