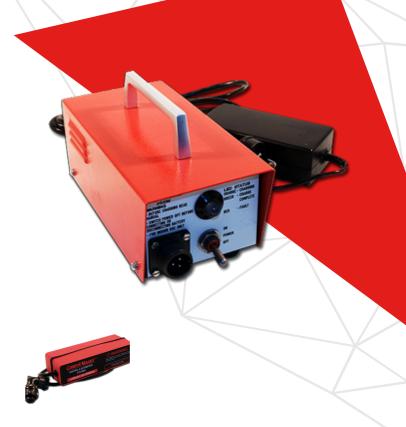

## LITHIUM ION BATTERY AND CHARGER

The Control Master® Lithium ION Battery and Charger have been designed to provide a simple, light weight and compact portable power source for the Control Master® Remote Control Transmitter.

#### Features

- Lightweight
- Compact design
- Fully serviceable
- Battery charger has diagnostics to indicate battery condition
- 8 hr battery life / 3hr charge time
- Low maintenance
- Battery life of 3 to 5 years
- Quick and easy to charge
- Accepts 110/240V AC mains supply

### Specifications

| 6085 Lithium ION Battery Charger |                   |
|----------------------------------|-------------------|
| Input voltage:                   | 12VDC             |
| Output voltage:                  | 16.5VDC           |
| Weight:                          | 1.25kg            |
| Charge time:                     | 3 hours           |
| Dimensions:                      | 190 x 95 x 118 mm |
| 6400 Lithium ION Battery         |                   |
| Amp hour:                        | 6.9ah             |
| Weight:                          | 800 grams         |
| Usage time:                      | 9 hours           |
| Dimensions:                      | 190 x 45 x 70 mm  |