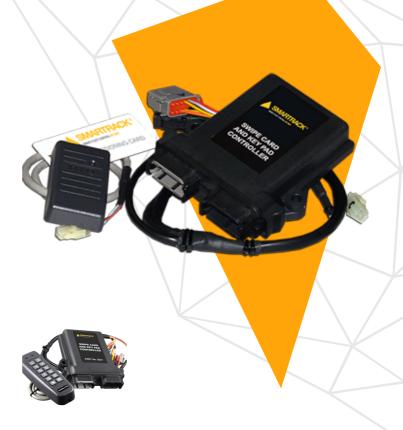

## Machine Access System

The Muirhead® Machine Access System is designed to prevent unauthorised use of mobile equipment by unlicensed and/or unauthorised operators. The system is used to manage operator access and fleet security via a pin code or swipe card access.

Each machine installed with the system is immobilised - isolating both the ignition and starter motor circuit to ensure that the machine is not continually cranked when an invalid pin code or swipe card is used.

Each machine needs to be individually programmed by the site administrator or fleet manager with the relevant pin code or swipe card access. The Muirhead® Machine Access System is a simple, cost-effective and reliable way to prevent unauthorised access to mobile machines.

## **Parts**

APN: 6826 Operator Access Card (HID PROX / HID ONLY)

Reference: SBMH230316

RCT Head Office

Unit 1-5/511 Abernethy Rd Kewdale WA 6105, Australia

sales@rct-global.com

Australia +61 8 9353 6577 Africa +27 83 292 4246 Canada +1 705 590 4001 Central Asia +7 910 411 1174 USA +1 801 938 9214 South America +56 3 5229 9409