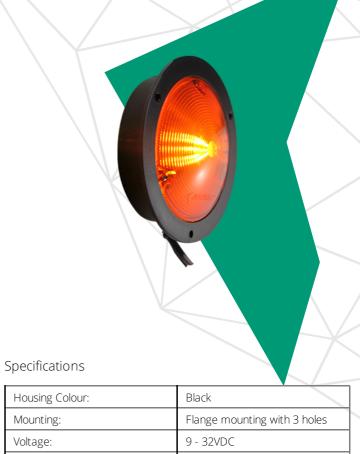

## Multi-functional LED Nylon Series Lights

These lights were specially designed to replace a range of original equipment lamps. The Multi-Functional LED Nylon Series lights are suitable for grommet style stop lights, tail and clearance lights and directional indicator lights.

Constructed from resilient all-weather nylon, these lights are built to last and won't corrode like cast aluminium lights or deteriorate like some grommet-style lights available in the market today.

High-intensity LED's provide a constant, high-power light over an extended service life.

## Features

- 9 32V multi-voltage unit
- Flashing / constant functionality in one unit
- Resistant to vibration & contamination
- Fully sealed, one piece assembly
- Long life and maintenance free
- Easy-to-fit

| Housing Colour:        | Black                        |
|------------------------|------------------------------|
| Mounting:              | Flange mounting with 3 holes |
| Voltage:               | 9 - 32VDC                    |
| Weight:                | 0.60 kg                      |
| Durability:            | 10G vibration rating         |
| IP Rating:             | IP68                         |
| Operating Temperature: | -40°C to 85°C                |
| Maximum Current Draw:  | 100 mA at 12VDC              |