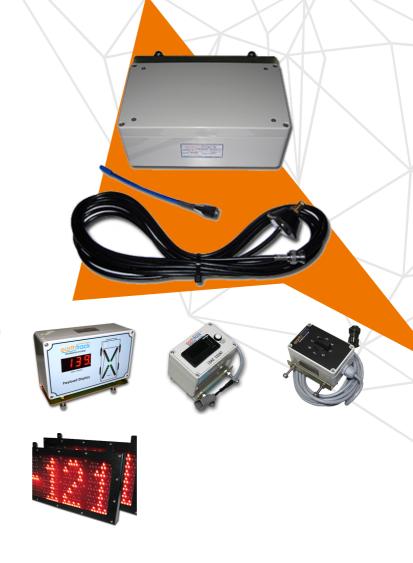

The Remote Payload system works by transmitting payload data between the truck and loader, allowing the loader operator to see the trucks weight to enable them to fill the optimal load. Strut pressures from the truck send both weight and weight distribution to the loader, this ensures an even and accurate Payload is achieved.

By ensuring correct even Payload the stress on Trucks is decreased which maximises machine life and limits unplanned downtime.

Payload Management Tools assist operators to achieve safe loading practices.

## **Features**

- Strut indicators display weight distribution
- Simple integration to OEM truck payload system
- Minimal ongoing maintenance
- suitable to all major makes and models of off road haul trucks
- external payload display available

## Parts

**APN:** 10139 KIT DUAL 6573 DISPLAY

Reference: SBET0515115

RCT Head Office

Unit 1-5/511 Abernethy Rd Kewdale WA 6105, Australia

sales@rct-global.com

Australia +61 8 9353 6577 Africa +27 83 292 4246 Canada +1 705 590 4001 Central Asia +7 910 411 1174 USA +1 801 938 9214 South America +56 3 5229 9409