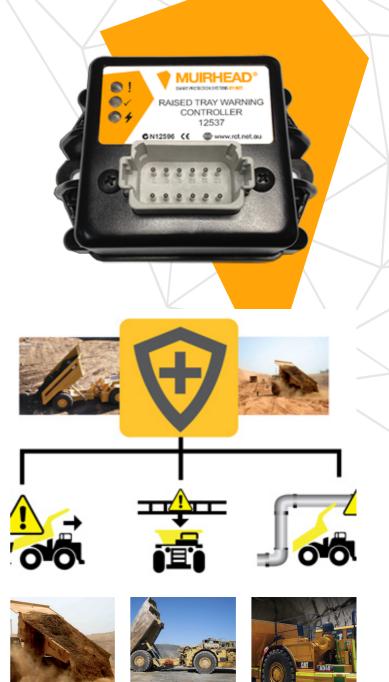

# Costly damage to trays can be prevented

# RAISED TRAY WARNING SYSTEMS

Damage to haul truck trays operating in hazardous areas is all too common and can result in extensive delays in production as well as increasing maintenance costs.

The Muirhead® Raised Tray Warning systems can assist in minimising these risks by alerting the operator and/or personnel within the area that the tray is still in the raised position. These systems are available as a warning only, or may limit the truck when the tray is raised to avoid high speed incidents or accidents.

A truck moving with a raised tray can cause an enormous amount of damage to both infrastructure and machines; resulting delayed production, large repair bills and an overall loss of profit.

These warning systems are suitable for both underground and surface haul trucks.

## Features

- Multi-voltage
- Audible and visual alarms
- Adjustable tray height detection point
- Neutral input & transmission inhibitor kits are available standard
- Increases operator & workplace safety
- Reduces raised tray related collisions & damage

#### Parts

| ● APN: | 12537 | RAISED TRAY WARNING CONTROLLER ONLY                             |
|--------|-------|-----------------------------------------------------------------|
| 🖗 APN: | 12595 | RAISED TRAY WARNING CONTROLLER ONLY WITH TRANSMISSION INHIBITOR |
| APN:   | 12729 | RAISED TRAY WARNING KIT                                         |
| APN:   | 13643 | RAISED TRAY WARNING KIT WITH TRANSMISSION INHIBITOR             |
|        |       |                                                                 |