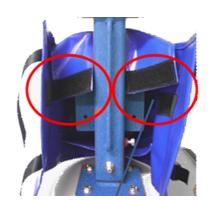

Installing the cover

1. Scanner window must be protected from high pressure water, grease and dirt when cleaning the machine with high pressure equipment.

2. Fit sock over scanner assembly from the front and fold down the tabs with the Velcro strips. Connect the Velcro strips on the rear flaps with those on the tabs.