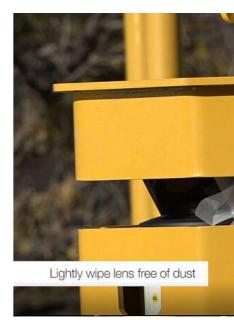

## Scanner lens cleaning

The following steps need to be carried out for the front and rear scanner lens at each remote pre-start.

- 1. Wipe using a clean soft cloth to remove dust. Note: Avoid using a back-and-forth motion.
- 2. Wipe using lens cleaning towelettes (safety glass wipes).
- 3. Wipe using a clean cotton cloth.
- 4. Inspect lens, if grease or oil can still be seen, repeat steps 2 & 3.