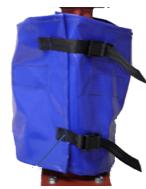

Installing the cover

1. Scanner window must be protected from high pressure water, grease and dirt when cleaning the machine with high pressure equipment.

2. Fit sock over scanner assembly from the front and fold down the tabs with the Velcro strips. Connect the Velcro strips on the rear flaps with those on the tabs.

3. Ensure it is secure by fixing the straps together.

Reference: SBCM0511074

Head Office
Unit 1-5/511 Abernethy Rd
Kewdale WA 6105, Australia
sales@rct-global.com

Australia +61 8 9353 6577 Africa +27 83 292 4246 Canada +1 705 590 4001 Central Asia +7 910 411 1174 USA +1 801 938 9214 South America +56 3 5229 9409

## Parts

PAPN: 10041

PROTECTIVE SCANNER COVER

Reference: SBCM0511074

sales@rct-global.com

RCT Australia +61 8 9353 6577
Head Office Africa +27 83 292 4246
Canada +1 705 590 4001
Unit 1-5/511 Abernethy Rd
Kewdale WA 6105, Australia USA +1 801 938 9214
South America +56 3 5229 9409