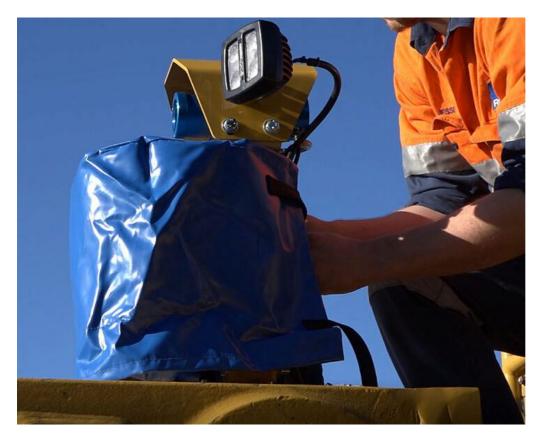

## Cover the scanner before washing the machine

- Apply the cover when washing or high pressure cleaners are used.
- Apply the cover when the machine is parked.
- Failure to properly maintain the scanner may void the scanner warranty.

Installing the cover

1. Scanner window must be protected from high pressure water, grease and dirt when cleaning the machine with high pressure equipment.

2. Fit sock over scanner assembly from the front and fold down the tabs with the Velcro strips. Connect the Velcro strips on the rear flaps with those on the tabs.

3. Ensure it is secure by fixing the straps together.

Reference: SBCM0511074

Head Office
Unit 1-5/511 Abernethy Rd
Kewdale WA 6105, Australia
sales@rct-global.com

Australia +61 8 9353 6577 Africa +27 83 292 4246 Canada +1 705 590 4001 Central Asia +7 910 411 1174 USA +1 801 938 9214 South America +56 3 5229 9409