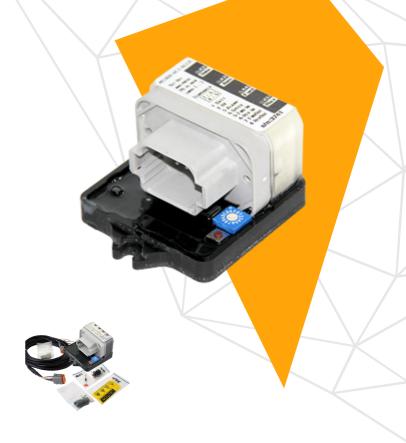

## Parts

🤏 APN: 6389

APN: 10089

SEQUENTIAL SEAT BELT CONTROLLER KIT (WITH IGNITION MOD) RETRACTOR & BUCKLE SWITCH (TOYOTA)

Reference: SBMH0111077

Head Office Unit 1-5/511 Abernethy Rd Kewdale WA 6105, Australia