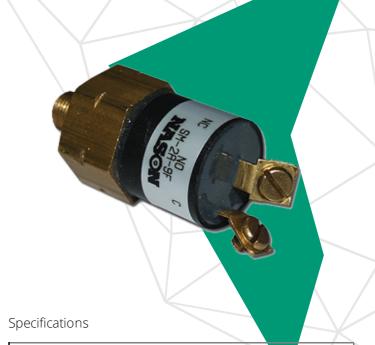

## SM SFRIFS PRESSURF SWITCH

The Nason SM Series pressure switch is available in 9 & 16 PSI falling and is specifically designed for medium pressure applications. Made from a brass base with a non-adjustable snap action switch, this switch is rated at 5 amps and has one normally open circuit. The switch is epoxy sealed and ideal for exposed environments. Connection is via a 1/8" NPT mounting thread and the electrical connectors are made through two 8/32" screw connectors.