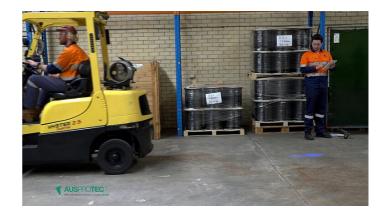

## SmartArrow Forklift LED Arrow Light

Keeping up with industry requirements, RCT has developed the forklift arrow light.

Available in a distinct blue beam, this light is specifically designed to project a directional arrow, as a visual caution onto the floor of your warehouse; alerting nearby personnel and other machine users of the direction that a vehicle is approaching.