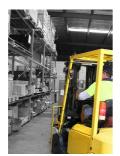

## SmartArrow Forklift LED Arrow Light

Keeping up with industry requirements, RCT has developed the forklift arrow light.

Available in a distinct blue beam, this light is specifically designed to project a directional arrow, as a visual caution onto the floor of your warehouse; alerting nearby personnel and other machine users of the direction that a vehicle is approaching.