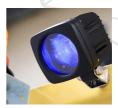

## SmartArrow Forklift LED Arrow Light

Keeping up with industry requirements, RCT has developed the forklift arrow light.

Available in a distinct blue beam, this light is specifically designed to project a directional arrow, as a visual caution onto the floor of your warehouse; alerting nearby personnel and other machine users of the direction that a vehicle is approaching.

## Features

- 10W LED Cree technology
- Rated to IP67
- Lifespan of 50,000 hours
- Light and compact
- EMC-CE compliant
- 850 lumen

| Voltage               | 10 – 80 VDC                            |
|-----------------------|----------------------------------------|
| Power                 | 10 Watt                                |
| Output                | 850 Lumen                              |
| IP Rating             | IP67                                   |
| Size                  | 82 x 80 x 80mm (3.22" x 3.14" x 3.14") |
| LED Lifetime          | 50,000 hours                           |
| Operating Temperature | -45°C to 85°C (-49°F to 185°F)         |
| Housing Material      | Diecast Aluminium                      |
| Lens Material         | Polycarbonate                          |