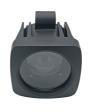

## Features

- 10W LED Cree technology
- Rated to IP67
- Lifespan of 50,000 hours
- Light and compact
- EMC-CE compliant
- 850 lumen

| Voltage               | 10 – 80 VDC                            |
|-----------------------|----------------------------------------|
| Power                 | 10 Watt                                |
| Output                | 850 Lumen                              |
| IP Rating             | IP67                                   |
| Size                  | 82 x 80 x 80mm (3.22" x 3.14" x 3.14") |
| LED Lifetime          | 50,000 hours                           |
| Operating Temperature | -45°C to 85°C (-49°F to 185°F)         |
| Housing Material      | Diecast Aluminium                      |
| Lens Material         | Polycarbonate                          |