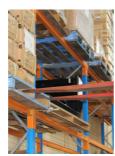

## SmartArrow Forklift LED Arrow Light

Keeping up with industry requirements, RCT has developed the forklift arrow light.

Available in a distinct blue beam, this light is specifically designed to project a directional arrow, as a visual caution onto the floor of your warehouse; alerting nearby personnel and other machine users of the direction that a vehicle is approaching.