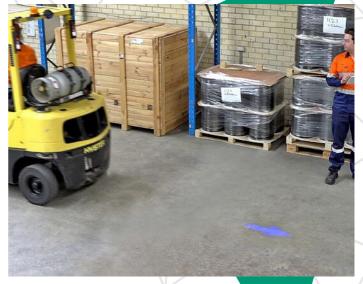

## SmartArrow Forklift LED Arrow Light

Keeping up with industry requirements, RCT has developed the forklift arrow light.

Available in a distinct blue beam, this light is specifically designed to project a directional arrow, as a visual caution onto the floor of your warehouse; alerting nearby personnel and other machine users of the direction that a vehicle is approaching.