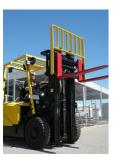

## SmartArrow Forklift LED Arrow Light

Keeping up with industry requirements, RCT has developed the forklift arrow light.

Available in a distinct blue beam, this light is specifically designed to project a directional arrow, as a visual caution onto the floor of your warehouse; alerting nearby personnel and other machine users of the direction that a vehicle is approaching.