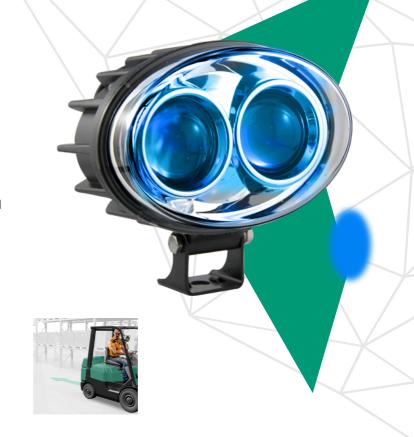

## SmartSpot Forklift LED Warning Light

Keeping up with industry standards, RCT has developed the forklift LED warning light.

Available in blue and red beam, this light is specifically designed to project a visual caution mark onto the floor of your warehouse, alerting nearby people and other machine users that a vehicle is approaching.

## Parts

APN: 12416 SMARTSPOT LED FORKLIFT WARNING LIGHT BLUEAPN: 12429 SMARTSPOT LED FORKLIFT WARNING LIGHT RED

Reference: SBAP0315109

RCT Head Office

Unit 1-5/511 Abernethy Rd Kewdale WA 6105, Australia