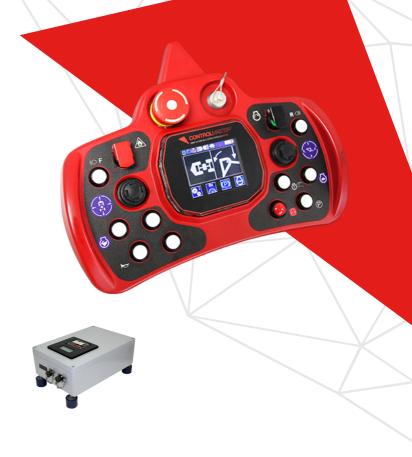

#### Features

- · Light weight
- Fast recharge
- Full proportional joysticks
- Clear graphical colour display
- Adaptable across all machine types
- IP67

## Specifications

| Weight with battery | 1.25kg                      |
|---------------------|-----------------------------|
| Charge time         | 3 hours                     |
| Display             | Colour 180deg viewing angle |
| Operating temp      | -15deg C to +65deg C        |
| Dimensions          | H 68mm x L 77mm x W 20 mm   |
| Operation           | 16 Hours continuous         |

## Parts

♠ APN: 12558 Generic Loom to suit ARX2200 (Receiver)

▼ APN: 12865 CHARGER LI T/S CM1000 MTX TURTLE CHARGER PROGRAMMED TO SUIT RL862 BATTERY PACK

► APN: 12915 CASE TRANSIT TO SUIT MTX KIT

Reference: SBCM1116004