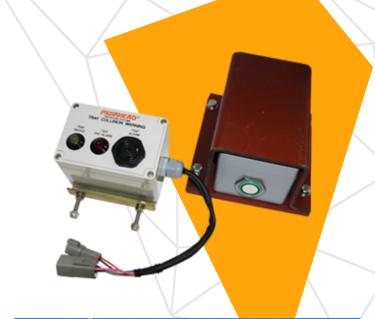

## Truck Bed Warning System

Truck bed damage on underground haul trucks can be prevented with the Muirhead™ Truck Bed Collision Warning system.

The system has been designed to provide operator alerts of impending tray collision when operating in a height restricted working area.

The Muirhead™ Truck Bed Warning system utilizes a programmable ultra sonic sensor with two interval switching outputs that provides the operator with a two-stage visual and audio alarm alert.

## Features

- Simple and easy to install
- Two-stage visual and audio alert
- Compact control panel
- Prevents machine tray damage
- Programmable sensor

## Parts

■ APN: 10323 TRAY COLLISION ULTRA SONIC SENSOR

Reference: SBMH0611080US

RCT Head Office

Unit 1-5/511 Abernethy Rd Kewdale WA 6105, Australia

sales@rct-global.com

Australia +61 8 9353 6577 Africa +27 83 292 4246 Canada +1 705 590 4001 Central Asia +7 910 411 1174 USA +1 801 938 9214 South America +56 3 5229 9409