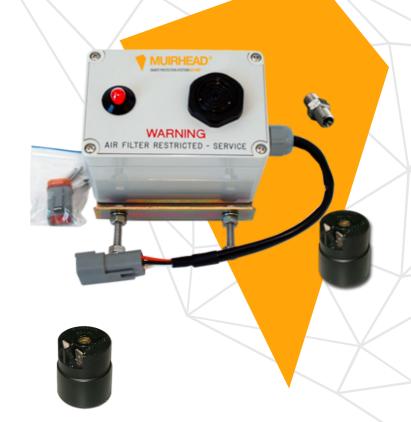

## AIRCLEANER RESTRICTION CAN CAUSE MAJOR ENGINE DAMAGE

Engine Air Cleaners are critical to machine reliability.

Regular maintenance on Air Cleaners ensure there is clean air getting to the engine.

The Muirhead Air Cleaner restriction Panel is designed to monitor the machine engine Air Cleaner. The Panel displays when the Air Cleaner is blocked.

The Panel has both audible and visual warning.

The Panel is supplied with a Vacuum switch as a kit.

## Parts

APN: 2388
VACUUM SWITCH SET TO 25" WATER 1/8NPT FEMALE THREAD

♣ APN: 2756 AIR FILTER RESTRICTION WARNING KIT♣ APN: 3555 AIR FILTER RESTRICTION PANEL ONLY

Reference: SBMH0615116

RCT Head Office

Unit 1-5/511 Abernethy Rd Kewdale WA 6105, Australia