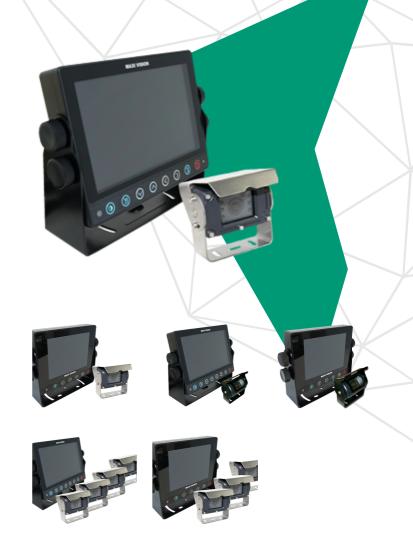

## **CAMERA SYSTEM KITS**

The Maxi Vision® camera systems offer machine operators a new perspective on driving and operating their equipment. The range of single and multiple camera systems provide end users with different choices on the best camera system set up to suit their application.

The AusProTec™ Maxi Vision range of colour LCD monitor and camera options are robust in design and are ideally suited to industrial and mining applications. Heavy duty casing and mounting options are also available to suit custom applications.

## Parts

| ♣ APN: 36 | 517 | 5" - 3 COLOUR CAMERA REAR VIEW KIT (STANDARD CAMERA)         |
|-----------|-----|--------------------------------------------------------------|
| ➡ APN: 36 | 524 | 5" - 3 BLACK & WHITE CAMERA REAR VIEW KIT (STANDARD CAMERA)  |
| ■ APN: 36 | 528 | 5 " - 2 BLACK & WHITE CAMERA REAR VIEW KIT (STANDARD CAMERA) |
| APN: 36   | 530 | 5 " - 1 BLACK & WHITE CAMERA REAR VIEW KIT (STANDARD CAMERA) |
| • APN: 36 | 538 | 5 " - 2 COLOUR CAMERA REAR VIEW KIT (STANDARD CAMERA)        |
| • APN: 36 | 548 | 5 " - 1 COLOUR CAMERA REAR VIEW KIT (STANDARD CAMERA)        |
| • APN: 41 | 108 | 7 " - 3 COLOUR CAMERA REAR VIEW KIT (STANDARD CAMERA)        |
| • APN: 42 | 218 | 7 " - 1 COLOUR CAMERA REAR VIEW KIT (STANDARD CAMERA)        |
| • APN: 42 | 219 | 7" - 2 COLOUR CAMERA REAR VIEW KIT (STANDARD CAMERA)         |
| APN: 42   | 271 | 7 " - 1 BLACK & WHITE CAMERA REAR VIEW KIT (STANDARD CAMERA) |
| ■ APN: 42 | 272 | 7 " - 2 BLACK & WHITE CAMERA REAR VIEW KIT (STANDARD CAMERA) |
| APN: 88   | 310 | 7 " - 3 BLACK & WHITE CAMERA REAR VIEW KIT (STANDARD CAMERA) |
| ♣ APN: 88 | 311 | 7 " - 4 BLACK & WHITE CAMERA REAR VIEW KIT (STANDARD CAMERA) |
| ₩ APN: 88 | 316 | 7" - 4 COLOUR CAMERA REAR VIEW KIT (STANDARD CAMERA)         |