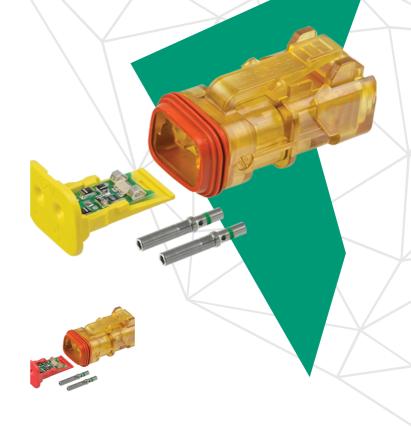

## Deutsch DT Detector Kits

DEUTSCH DT Series connectors offer field proven reliability and rugged quality. The DT design strengths include optional flange mounting, multi-pin arrangements, lower cost, and design flexibility. The DT Series offers the designer the ability to use multiple size 16 contacts, each with 13 amp continuous capacity, within a single shell.

The Deutsch Detector kits are designed to illuminate when power is applied to the connector. Available in 12 and 24 volt these connector kits come complete with receptacle, detector wedge and sockets to suit.

#### Features

- Transparent housing with intergrated LED on wedgelock for quick circuit diagnosis
- Colour coded wedgelocks for operating voltages. 12v (Yellow), 24v (Red)
- Joint retention fingers allowing both contacts to be removed at the same time
- Compatible with Pulse Width Modulated (PWM) control
- Sold as complete kit including green band contacts
- Industry proven DT series
- Environmentally sealed
- Latched mating

### Parts

✓ APN: 13316
✓ APN: 13318
2 PIN 12V DETECTOR KIT
✓ 2 PIN 24V DETECTOR KIT

## Specifications

| Housing:        | Ultem         |
|-----------------|---------------|
| Seal:           | Silicone      |
| Wedgelocks:     | Thermoplastic |
| Contact Size:   | 16            |
| Contact Rating: | 13A @ 125C    |