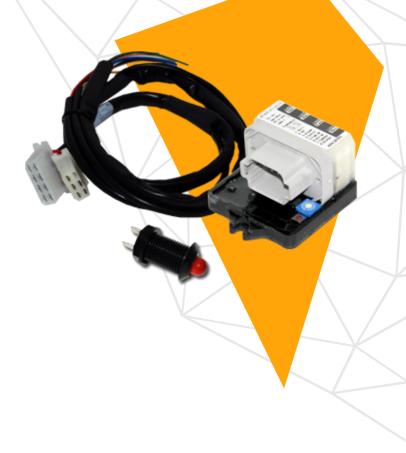

# DIRECTIONAL CHANGE CONTROLLER

The Muirhead® Directional Change Controller (DCC) is designed to help reduce excessive tyre wear, transmission damage, damage to cargo and unsightly "skid marks" that can be the result of harsh gear changes.

By sensing the machine ground speed and gear selection, the DCC will inhibit a change of machine direction unless the machine has slowed down to a pre-set threshold whereby the opposite gear can then be selected.

#### Parts

♣ APN: 10216 KIT DCC T/S 8 SERIES TOYOTA FORKLIFT

Reference: SBMH1204034

sales@rct-global.com

RCT

Head Office

Australia +61 8 9353 6577 Africa +27 83 292 4246 Canada +1 705 590 4001 
 Unit 1-5/511 Abernethy Rd
 Central Asia
 +7 910
 411
 1174