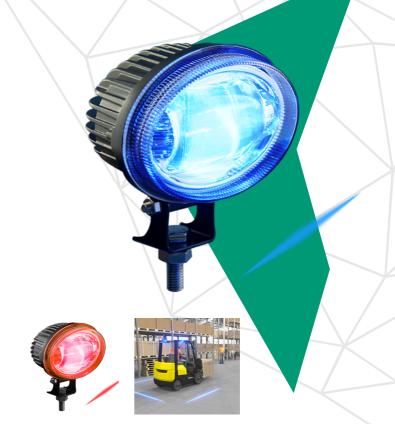

# Forklift LED Line Light

Forklifts often operate in high-traffic areas where audible warning sirens and alarms provide little to no impact in busy surroundings.

To combat this problem, RCT has designed the AusProTec<sup>™</sup> LED Line Lights to make a visual impact. These state-of-the-art lights, project an exclusion line onto warehouse floors to visually alert personnel that a forklift is in the vicinity.

The AusProTec LED Line Lights deliver high-intensity indicators for long-range visibility; creating maximum impact in any indoor applications.

### Parts

| APN: | 13442 | LED LINE LIGHT 9 - 60VDC BLUE |
|------|-------|-------------------------------|
| APN: | 13444 | LED LINE LIGHT 9 - 60VDC RED  |