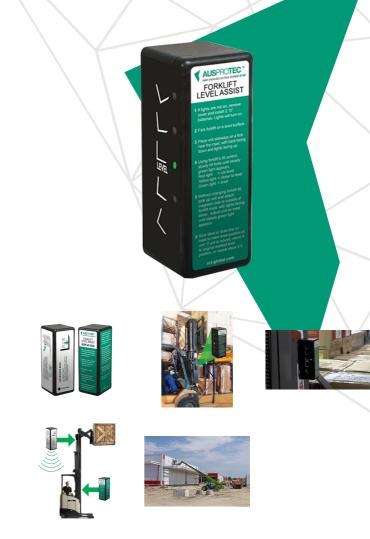

## **FORKLIFT LEVEL ASSIST**

Even the best operators can make mistakes judging the tilt of their forks when entering or exiting pallets or stacking products.

The AusProTec™ Forklift Level Assist can combat this issue, regardless of the level of operator, by indicating the level of the forklift tines on a clear and easy-to-read display.

The main cause of product, rack and equipment damage is from forks being tilted at the wrong angle. If the forks are not level, drivers can spear product, damage racks or splinter pallets, especially if product is not stacked evenly which all results in costly damage. The Forklift Level Assist is a solution that will quickly pay for itself by reducing these damages.

### Features

- Easy to install Less than 1 minute
- Accurate within 0.25 of one degree
- Environmentally sealed IP67 rated with CE Certification
- Adapts to bent or uneven forks
- Not permanently fixed to the forklift mast No drilling required
- Motion activated No on / off switch
- Easy-to-read display

### **Parts**

I APN: 16717 SINGLE UNIT LEVEL ASSIST - COUNTERBALANCED OPTIONIII APN: 16718 DUAL UNIT LEVEL ASSIST - REACH / TELEHANDLER OPTION

Reference: SBAP1021001

RCT Head Office

Unit 1-5/511 Abernethy Rd Kewdale WA 6105, Australia