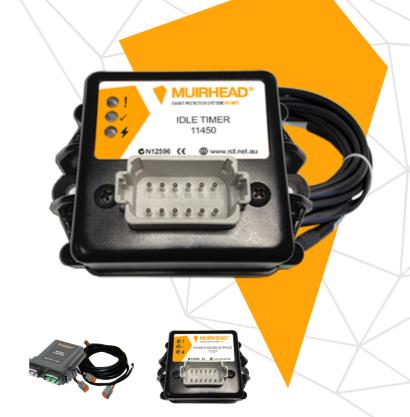

Excess idle timers - prevent excessive unnecessary idling.

Power Economy Bypass - For Komatsu 787 and 785 haul trucks ensures correct use of the power economy modes.

Speed Limiters - Ensure constant speed when hauling and removes over acceleration.

RPM Limiting - Ensures the correct power is supplied to perform hoist control.

Idle Timers - prevent engine and turbo damage but also can be programmed so idle for the correct machine type.

The simple solution to achieve up to 10% savings on fuel is the Muirhead Fuel saving product range.

## Parts

→ APN: 7290 KIT SPEED LIMITER GENERIC FBW DUAL TPS ◆ APN: 11322 ELECTRONIC BRAKE APPLICATION KIT

APN: 11337 POWER MODE BYPASS

APN: 11452 KIT IDLE TIMER MULTI VOLTAGE

CONTROLLER EXCESS IDLE SHUTDOWN APN: 12362