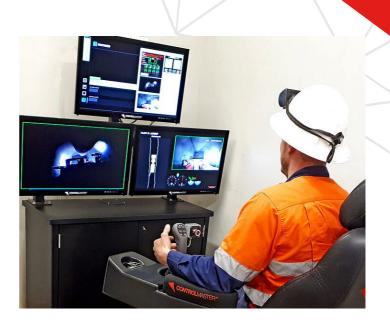

## G-Dash

The ControlMaster Guidance system was designed to significantly reduce machine damage and increase general tramming speed to improve operational efficiency and productivity on site.

An operator uses Guidance via an operator station, complete with operator chair, joystick and two heavy duty 27-inch LCD displays that give a clear view of the working area.