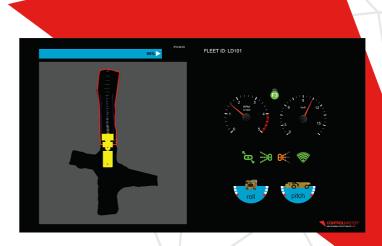

G-Dash was developed to further empower Guidance operators with information to make smarter decisions. This feature offers operators a real-time graphical representation, conveniently and clearly displayed on a separate screen.

The G-Dash will display:

- Machine articulation angle
- Distance to walls
- Object detection at scanner height
- Waypoint location
- Preprogrammed path and distance to target
- Machine Speed
- Machine RPM
- Machine gear and direction
- Scanner degradation
- Communications signal strength
- Guidance enabled
- Pitch and Roll
- Full bucket feedback (interface into OEM or third party machine system)

This information helps the operator to:

- Position the machine accurately for a good dig at the draw point.
- Know when the scanner requires cleaning (which increases Guidance performance).
- See road conditions allowing them to travel at faster speeds in some sections of the drive.
- Establish an estimated time to arrival at their destination, ensuring alternate tasks can be completed in a timely fashion.
- View signal strength to assist in easily identifying any communication problems.