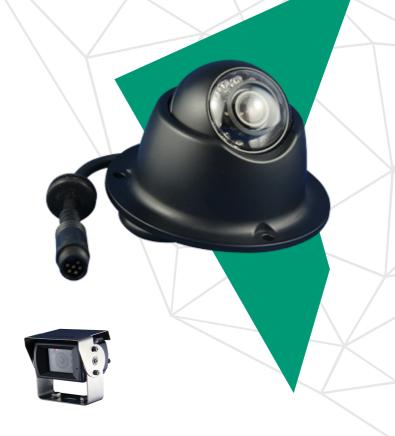

## Heavy Duty Infra-red Cameras

Get a clear view in daytime or night-time conditions with the AusProTec<sup>™</sup> Infra-red camera range.

Heavy Duty Dome Camera.

Utilizing the latest HAD II CCD technology, this camera is housed in an anodised, solid aluminium housing and is rated to IP68.

Ideal for roof mount applications, this camera features 9 infrared LEDs, built in audio and is easily adjusted to suit your specific application.

110° Infra-red Colour Camera

This camera delivers the highest quality image with an IP67 rating and comes complete with a stainless steel mount to fit any application.

Featuring 6 infra-red LEDs, built in audio and state-of-the-art light sensors you will never have seen such clearer viewing conditions in any situation.

| Heavy Duty Dome Camera       |                            |
|------------------------------|----------------------------|
| Operating Temperature:       | -30°C ~ 70°C               |
| Dimensions:                  | 84 (Dia) x 56.5 (H) mm     |
| Weight:                      | 159g                       |
| IR LED Capabilities:         | Visible IR LED (850nm) x 9 |
| Audio:                       | Built in                   |
| Waterproof:                  | IP68                       |
| 110° Infra-red Colour Camera |                            |
| Dimensions:                  | 70(W) x 44(H) x 57(D) mm   |
| Weight:                      | 400g (With bracket)        |
| IR LED Capabilities:         | Visible IR LED (850nm) x 6 |
| Audio:                       | Built in                   |
| Waterproof:                  | IP67                       |

Parts

APN: 11846APN: 12259

COLOUR CAMERA INFRA-RED 110° DOME CAMERA INFRARED BALL TYPE 120°

RCT