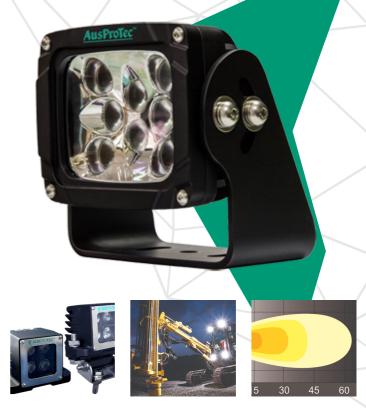

## Heavy Duty Machine LED Lighting

The AusProTec™ Heavy Duty LED machine light is built to exacting standards, with a tough aluminium housing, rated to IP69 and 10G vibration testing this work light is suited to the harshest of operating conditions.

Specifically designed for all applications this multi voltage (9  $\sim$  48VDC) high quality LED work lamp will offer years of trouble free service. Utilizing state of the art LED design and technology this lighting solution is second to none.

## Specifications

| Power Output: | 24 watt (8 x 3 watt LEDs)                              | 20 watt (4 x 5 watt LEDs)            |
|---------------|--------------------------------------------------------|--------------------------------------|
| Lumen Output: | 2250 (Theoretical), 1575 (Operating)                   | 1725 (Theoretical), 1200 (Operating) |
| Voltage:      | 9 – 48VDC (3.5A to 650mA)                              | 9 - 48VDC (1.2A to 250mA)            |
| Dimensions:   | W120mm x H100mm x D80mm                                | W105mm x H121mm x D85mm              |
| Weight:       | 1.74kg                                                 | 1.20kg                               |
| Beam:         | Wide Flood (60°)                                       | Wide Flood (40°)                     |
| Durability:   | 10G vibration rating                                   |                                      |
| IP Rating:    | IP69                                                   |                                      |
| Connector:    | 2 pin Deutsch DT series                                |                                      |
| Mounting:     | Heavy Duty "U" Bracket (single or dual bolt mountable) | Dual hole or single post             |
| Colour:       | Black                                                  |                                      |