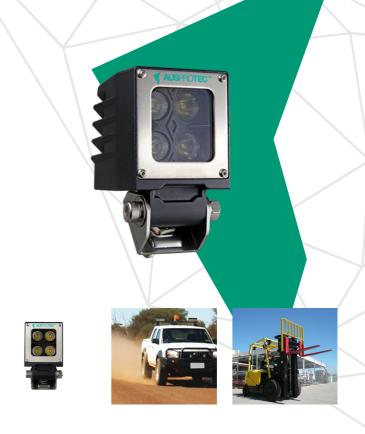

## LED Compact Work Lamp

Representing the latest in high output lighting technology, the AusProTec™ Compact LED work light is robust, powerful and resistant to shock, vibration, dust and moisture.

With solid-state LED construction and a fully sealed housing (rated to IP67), this LED work light takes durability and reliability to the next level.

This work light features rugged and lightweight die-cast alloy housing, stainless steel mounting hardware, and virtually unbreakable polycarbonate optical lenses. Containing  $4 \times 3$  watt LED's, this multi-voltage unit has a 950 lumen output making it a perfect solution for your compact lighting application.

## Specifications

| Voltage:       | 10–32V multi-voltage             |
|----------------|----------------------------------|
| Output:        | 950 lumen (4x 3W LEDs)           |
| Current Draw:  | 0.5A @ 24V                       |
| Dimensions:    | 92mm (H) x 70mm (W) x 29.4mm (D) |
| Beam Pattern:  | 60° Extra Wide                   |
| Beam Distance: | 95m @ 1 lux                      |