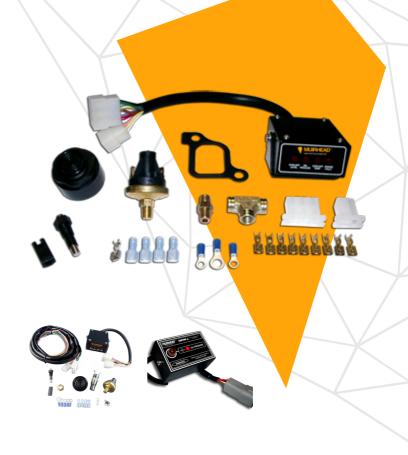

## Light Vehicle Engine Warning Kits

The Muirhead® Light Vehicle Engine Warning systems offer engine protection for your light commercial, off road mobile equipment by monitoring engine oil pressure, coolant temperature and coolant levels. The systems, by alerting the operator, reduces premature engine failure, damage and costly repairs.

The systems provide audible and visual warnings and incorporates additional outputs for return to idle or shutdown modes. Compact in design and easy to install.

The Muirhead® Light Vehicle protection kits comes complete with sensors, harness and fittings.

The kits are designed to be installed to a variety of light vehicles.

## Parts

APN: 1245 ENGINE PROTECTION SYSTEM 12/24V ENERGISED TO RUN TO SUIT TOYOTA HZJ SERIES
APN: 3206 ENGINE PROTECTION SYSTEM 12/24V ENERGISED TO RUN TO SUIT LIGHT VEHICLES

APN: 3369 REPLACEMENT CONTROL PANEL TO SUIT 3206 AND 1245 (PANEL ONLY)