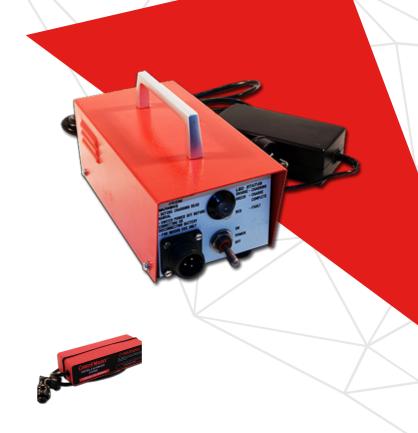

## LITHIUM ION BATTERY AND CHARGER

The Control Master® Lithium ION Battery and Charger have been designed to provide a simple, light weight and compact portable power source for the Control Master® Remote Control Transmitter.

#### Features

- Lightweight
- Compact design
- Fully serviceable
- Battery charger has diagnostics to indicate battery condition
- 8 hr battery life / 3hr charge time
- Low maintenance
- Battery life of 3 to 5 years
- Quick and easy to charge
- Accepts 110/240V AC mains supply

## Specifications

| 6085 Lithium ION Battery Charger |  |
|----------------------------------|--|
| 12VDC                            |  |
| 16.5VDC                          |  |
| 1.25kg                           |  |
| 3 hours                          |  |
| 190 x 95 x 118 mm                |  |
| 6400 Lithium ION Battery         |  |
| 6.9ah                            |  |
| 800 grams                        |  |
| 9 hours                          |  |
| 190 x 45 x 70 mm                 |  |
|                                  |  |

### Parts

▶ APN: 6085 CHARGER BATTERY LITHIUM ION▶ APN: 6400 BATTERY PACK 12V 6.9AH L/ION

Reference: SBCM0409061

RCT Head Office

Unit 1-5/511 Abernethy Rd Kewdale WA 6105, Australia

sales@rct-global.com

Australia +61 8 9353 6577 Africa +27 83 292 4246 Canada +1 705 590 4001 Central Asia +7 910 411 1174 USA +1 801 938 9214 South America +56 3 5229 9409