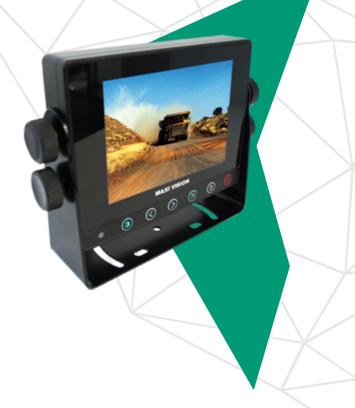

# Maxi Vision 5" Waterproof Heavy Duty Monitor

The AusProTec<sup>™</sup> Maxi Vision waterproof 5" monitor is robust in design and is ideally suited to heavy duty applications. Housed in an aluminium casing and rated to IP67 this monitor is designed to stand up to the harshest of environments.

This multi voltage unit comes complete with heavy duty mounting, manual dim function and up to three camera inputs, so no additional hardware is required.

Widen your view towards machine productivity and safety!

## Features

- 3 camera input (NTSC/PAL)
- Full screen picture display
- Complete with heavy duty mounting, sun visor and all cabling
- 3 standby wire function
- 2.5m sealed connection lead
- Manual dimmer function inbuilt (day/night function)
- Internal mirror image settings
- Easy to navigate menus via on screen display (OSD)

# Specifications

| Display screen:        | 5" TFT LCD panel with high resolution               |
|------------------------|-----------------------------------------------------|
| Resistance:            | Waterproof / dustproof to IP67<br>aluminium housing |
| Operating temperature: | -10C – 60C                                          |
| Voltage:               | 12 – 24V (free operating)                           |
| Current draw:          | 450mA                                               |
| Dimensions:            | 152(W) x 119(H) x 27(D) mm                          |
| Weight:                | 620g (monitor only)                                 |