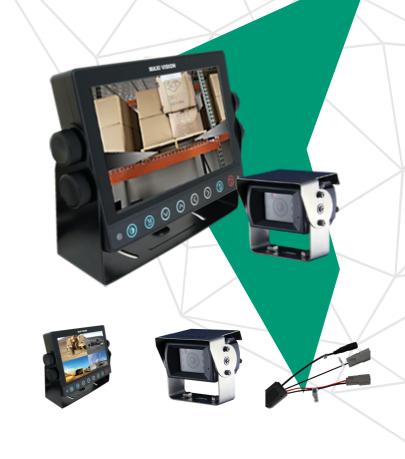

## Maxi Vision® 7" 1 Colour Infra-red Camera Kit with Waterproof Monitor

The AusProTec™ Maxi Vision® waterproof 7" monitor is robust in design and is ideally suited to heavy duty applications. Housed in an aluminium casing and rated to IP67 this monitor is designed to stand up to the harshest of environments. This multi voltage unit comes complete with heavy duty mounting with auto dim function.

The AusProTec™ Maxi Vision® camera delivers the highest quality image with an IP67 rating and comes complete with a stainless steel mount to fit any application.

Featuring 6 infra-red LEDs, built in audio and state-of-the-art light sensors you will never have seen such clearer viewing conditions in any situation.

#### Features

- 7 different screen layouts
- Full screen view
- Split connector for ease of installation
- Complete with heavy duty mounting and sun visor
- Standby wire function
- 2.5m sealed connection lead
- Dimmer sensor inbuilt (day/night function)
- Internal mirror image settings
- Easy to navigate menus via on screen display (OSD)
- Complete with 20 metre camera lead

### Specifications

| Monitor               |                                                         |
|-----------------------|---------------------------------------------------------|
| Display Screen        | 7" WVGA (800 x 480) wide LCD panel with high resolution |
| Resistance            | Waterproof / dustproof to IP67, aluminium housing       |
| Operating Temperature | -10C – 50C                                              |
| Voltage               | 12 – 24V (free operating)                               |
| Current Draw          | 450mA                                                   |
| Dimensions            | 180(W) x 133(H) x 27(D) mm                              |
| Weight                | 780g (monitor only)                                     |
| Input                 | (NTSC/PAL)                                              |
| Camera                |                                                         |
| Dimensions            | 70(W) x 44(H) x 57(D) mm                                |
| Weight                | 400g (With bracket)                                     |
| IR LED Capabilities   | Visible IR LED (850nm) x 6                              |
| Waterproof            | IP67                                                    |