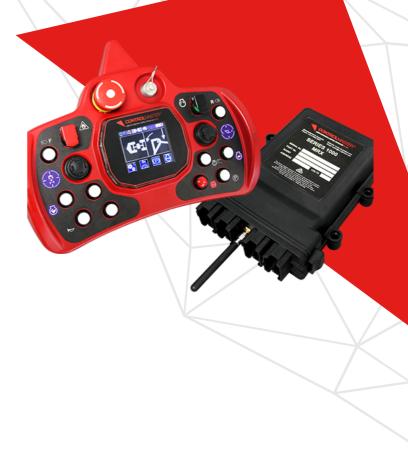

# MTX1000 - The Micro Transmitter

The Micro Transmitter (MTX1000) is the latest addition in the ControlMaster® radio remote control range; delivering safe and reliable remote control operation for the industrial and mining markets.

The MTX1000 includes a graphical display, proportional joysticks, dead-man and control buttons for all standard machine controls. It is supplied with 2.4 Ghz Bluetooth radio capable of distances well over 500m LOS. The MTX1000 has a fast recharge time, and the lithium-ion battery ensures continuous operation for more than 16 hours.

The MTX1000 has a strong exterior built to withstand the harshest conditions and at the same time it weighs less than 1.5kg - making it one of the finest remotes available on the market.

The MTX1000 is matched to the smaller, hardier MRX1000 receiver which will to all machine types.

## Features

- Light weight
- Fast recharge
- Full proportional joysticks
- Clear graphical colour display
- Adaptable across all machine types
- IP67

### Specifications

| Weight with battery | 1.25kg                      |
|---------------------|-----------------------------|
| Charge time         | 3 hours                     |
| Display             | Colour 180deg viewing angle |
| Operating temp      | -15deg C to +65deg C        |
| Dimensions          | H 68mm x L 77mm x W 20 mm   |
| Operation           | 16 Hours continuous         |