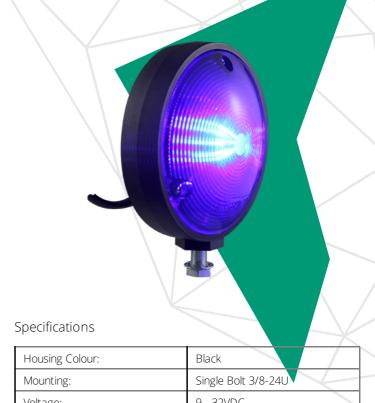

## Multi-Functional LED Tail Lights

These lights were specially designed to withstand the harshest of environments, making them ideal for all mining applications. Built to last, these multi-functional LED Tail Lights are resilient to corrosion, water, vibration and weather damage, which are the common causes of lamp failure. These high-intensity LED's provide a constant stream of light over an extended service life that exceeds conventional original equipment lamps.

## Features

- 9 32V multi-voltage unit
- Flashing / constant functionality in one unit
- Resistant to vibration and contamination
- Long life and maintenance free
- Easy-to-fit

| Housing Colour:        | Black                                                               |  |
|------------------------|---------------------------------------------------------------------|--|
| Mounting:              | Single Bolt 3/8-24U                                                 |  |
| Voltage:               | 9 - 32VDC                                                           |  |
| Weight:                | 0.55 kg (Single Sided), 0.65 kg<br>(Double Sided)                   |  |
| Durability:            | 10G vibration rating                                                |  |
| IP Rating:             | IP68                                                                |  |
| Operating Temperature: | -40°C to 85°C                                                       |  |
| Maximum Current Draw:  | 100 mA at 12VDC (Single<br>Sided), 200mA at 12VDC<br>(Double Sided) |  |

## Parts

| Ç | APN: | 13455 | STUD MOUNT DUAL SIDED RED / RED MULTI FUNCTION TAIL LIGHT     |
|---|------|-------|---------------------------------------------------------------|
| Ç | APN: | 13456 | STUD MOUNT DUAL SIDED AMBER / AMBER MULTI FUNCTION TAIL LIGHT |
| • | APN: | 13457 | STUD MOUNT DUAL SIDED RED / AMBER MULTI FUNCTION TAIL LIGHT   |
|   | APN: | 13458 | STUD MOUNT SINGLE SIDED BLUE MULTI FUNCTION TAIL LIGHT        |
|   | APN: | 13459 | STUD MOUNT SINGLE SIDED RED MULTI FUNCTION TAIL LIGHT         |