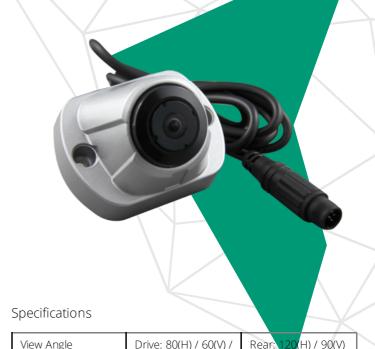

## Multi-View 1.3M Camera

The AusProTec™ Maxi Vision® Dual View Camera is a parking and driving camera rolled into one. The 1.3M IP68 camera is compact in design and easily adapted into the current Maxi Vision® camera range. The existing monitor trigger wire is used to switch between modes; eliminating the need for the operator to manually change channels on the monitor itself.

Housed in a metal casing, this robust camera delivers a highquality image in all conditions.

## Features

- Compact and robust in design
- High definition CMOS camera
- One lens two views
- Easily wired to switch between modes

APN: 14348 DUAL VIEW CAMERA A TYPE

| View Angle               | Drive: 80(H) / 60(V) /<br>95(D) | Rear: <mark>120(</mark> H) / 90(V)<br>/ 140(D) |
|--------------------------|---------------------------------|------------------------------------------------|
| Pick-up Device           | 1.3M Colour CMOS camera         |                                                |
| Minimum<br>Illumination  | 0.2Lux (F=2.4)                  |                                                |
| Resolution               | 1000 TV Lines                   |                                                |
| Input Voltage            | 12 / 24VDC                      |                                                |
| Operating<br>Temperature | -20°C ~ 60°C                    |                                                |
| Dimensions               | 28(Ø) x 33(D) mm                |                                                |
| Weight                   | 44.5g                           |                                                |