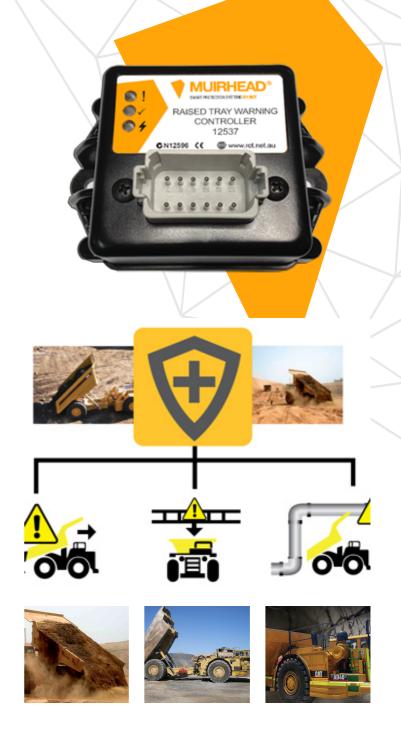

# Costly damage to trays can be prevented

## RAISED TRAY WARNING SYSTEMS

Damage to haul truck trays operating in hazardous areas is all too common and can result in extensive delays in production as well as increasing maintenance costs.

The Muirhead® Raised Tray Warning systems can assist in minimising these risks by alerting the operator and/or personnel within the area that the tray is still in the raised position. These systems are available as a warning only, or may limit the truck when the tray is raised to avoid high speed incidents or accidents.

A truck moving with a raised tray can cause an enormous amount of damage to both infrastructure and machines; resulting delayed production, large repair bills and an overall loss of profit.

These warning systems are suitable for both underground and surface haul trucks.

#### **Features**

- Multi-voltage
- Audible and visual alarms
- Adjustable tray height detection point
- Neutral input & transmission inhibitor kits are available standard
- Increases operator & workplace safety
- Reduces raised tray related collisions & damage

## Specifications

| System Voltage         | 12 to 24 VDC (reverse polarity protected) |
|------------------------|-------------------------------------------|
| Maximum Current Output | 10Amp Continuous                          |
| Environmental Rating   | IP 65                                     |
| Inputs                 | Digital / Analouge                        |
| Outputs                | Digital                                   |
| Operating Temperature  | -10 to +65 °C                             |
| Dimensions             | L- 199mm, W- 80mm, H-<br>65mm             |

### Parts

| APN: | 12537 | RAISED | TRAY WARNING CONTROLLER ONLY |  |
|------|-------|--------|------------------------------|--|
|      |       |        |                              |  |

APN: 12595
 RAISED TRAY WARNING CONTROLLER ONLY WITH TRANSMISSION INHIBITOR