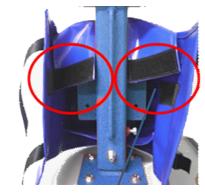

Installing the cover

1. Scanner window must be protected from high pressure water, grease and dirt when cleaning the machine with high pressure equipment.

2. Fit sock over scanner assembly from the front and fold down the tabs with the Velcro strips. Connect the Velcro strips on the rear flaps with those on the tabs.

3. Ensure it is secure by fixing the straps together.