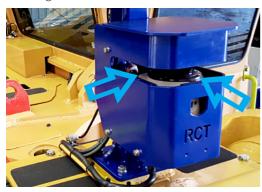

Installing the cover

1. Scanner window must be protected from high pressure water, grease and dirt when cleaning the machine with high pressure equipment.

2. Fit sock over scanner assembly from the front and fold down the tabs with the Velcro strips. Connect the Velcro strips on the rear flaps with those on the tabs.