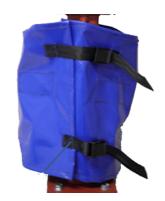

### Cover the scanner before washing the machine

Apply the cover when washing or high pressure cleaners are used.

- Apply the cover when the machine is parked.
- Failure to properly maintain the scanner may void the scanner warranty.

Installing the cover

1. Scanner window must be protected from high pressure water, grease and dirt when cleaning the machine with high pressure equipment.

2. Fit sock over scanner assembly from the front and fold down the tabs with the Velcro strips. Connect the Velcro strips on the rear flaps with those on the tabs.

3. Ensure it is secure by fixing the straps together.

If all grease/oil is not removed, the scanner will not run optimally and "scanner blinded" messages will occur frequently.

Parts

APN: 10041 PROTECTIVE SCANNER COVER

Reference: SBCM0511074

Copyright © 2023 Re