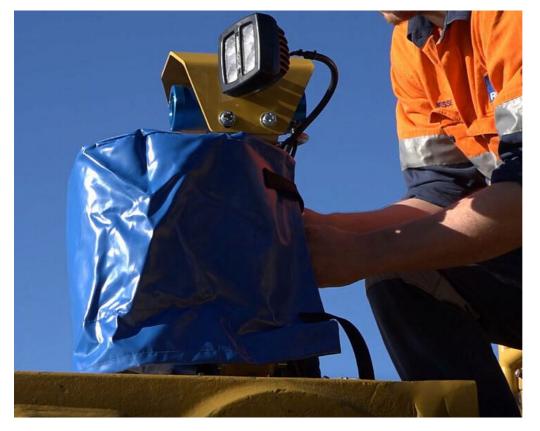

### Cover the scanner before washing the machine

Apply the cover when washing or high pressure cleaners are used.

- Apply the cover when the machine is parked.
- Failure to properly maintain the scanner may void the scanner warranty.

Installing the cover

1. Scanner window must be protected from high pressure water, grease and dirt when cleaning the machine with high pressure equipment.

2. Fit sock over scanner assembly from the front and fold down the tabs with the Velcro strips. Connect the Velcro strips on the rear flaps with those on the tabs.

3. Ensure it is secure by fixing the straps together.