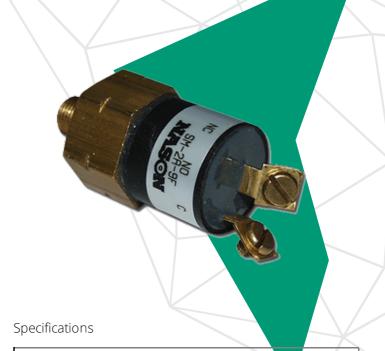

## SM SERIES PRESSURE SWITCH

The Nason SM Series pressure switch is available in 9 & 16 PSI falling and is specifically designed for medium pressure applications. Made from a brass base with a non-adjustable snap action switch, this switch is rated at 5 amps and has one normally open circuit. The switch is epoxy sealed and ideal for exposed environments. Connection is via a 1/8" NPT mounting thread and the electrical connectors are made through two 8/32" screw connectors.